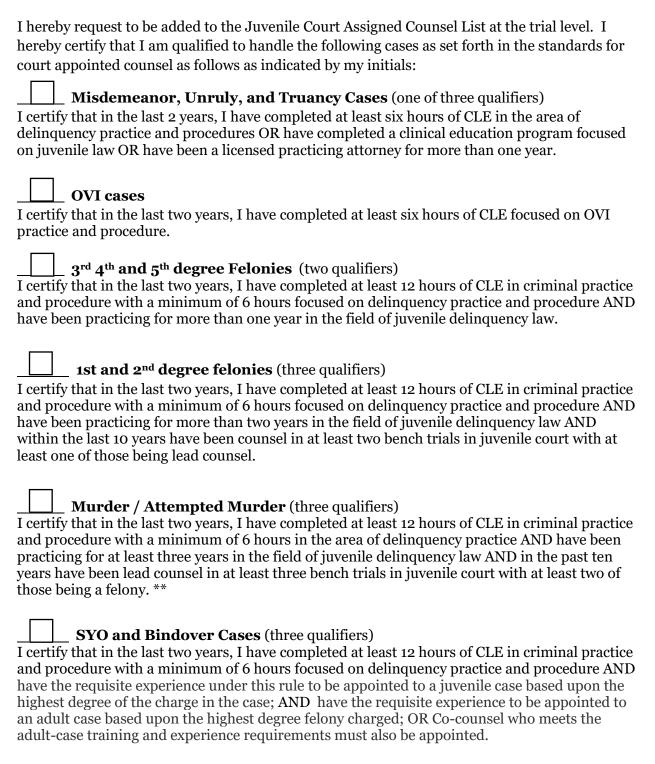

\*\* Within the last ten years, if an attorney successfully completes a trial training program consisting of 30 hours of instruction or more, the training program will satisfy any requirement in OAC 120-1-10 to serve as: lead counsel in one criminal jury trial and lead counsel in one delinquency bench trial.